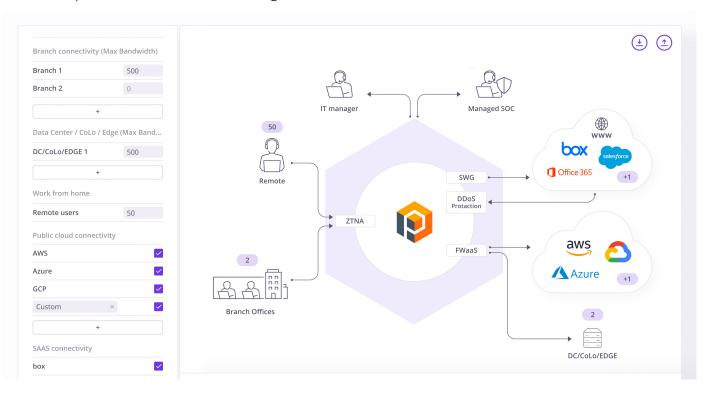

# Get your customers On Board in minutes.

Our unique self-serve portal put you in charge: Planning, pricing and provisioning all in one tool, with customizable dashboards, alerts etc.

#### Grow as you go.

InsidePacket is offering you a solution that grows with you. Our flexible SaaS model always meet your needs: from single cloud-based service to Full SASE stack. Introduce a new service with 1 click.