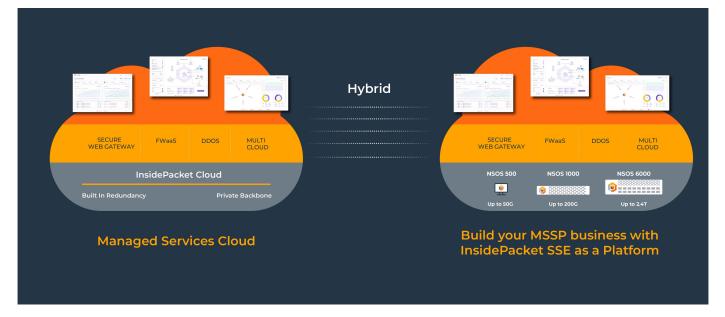

InsidePacket's network security solution offers the best of all worlds. The flexible solution from one service to SSE/SASE suite can be offered from InsidePacket's infrastructure (with the shortest time to market) as well as from your own infrastructure, with our unique all around configuration tools, All catering to your needs and SLA requirements, while sporting self service management tools, with ready-made configuration, saving you manpower and costs on deployment and service delivery.

### Your business, your decision.

Start off your journey with a single service (FWaaS, Multi-Cloud connectivity etc.), Increase tenants and bandwidth by demand, In the cloud, onprem or hybrid. Your choice.

# Your Infrastructure. Cloud-Ready.

Transform your existing infrastructure into a scalable, cloud-like environment, designed for multitenancy.